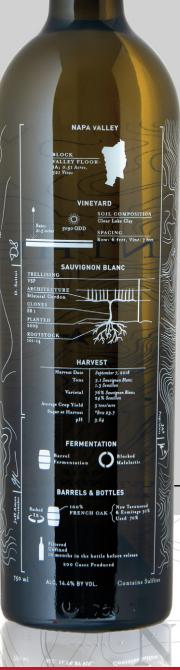

#### 2018 SAUVIGNON BLANC Carsi Ranch - Napa Valley

-----

The 2018 vintage was a near perfect growing season in Napa Valley and our third vintage producing a Sauvignon Blanc from this boutique single vineyard. The Carsi Ranch Vineyard was planted in 2009 and is located on the boarder of the Yountville and Oak Knoll AVAs in Napa Valley.

-----

APPELLATION: Napa Valley WINEMAKER: Jeff Ames VINEYARD: Carsi Ranch, planted in 2009 COMPOSITION: 76% Sauvignon Blanc, 24% Semillon SOIL: Clear Lake clay CLONE: SB I HARVEST DATE: September 7, 2018

CROP YIELD: 5 tons/acre OAK: 100% French, 30% new AGING: 10 months in barrel, 10 months in bottle before release, unfined, filtered PRODUCTION: 200cs ALCOHOL: 14.4% RELEASE: April 2020