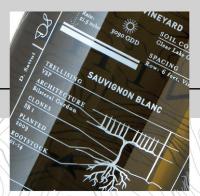

#### 2018 SAUVIGNON BLANC Carsi Ranch - Napa Valley

-----

The 2018 vintage was a near perfect growing season in Napa Valley and our third vintage producing a Sauvignon Blanc from this boutique single vineyard. The Carsi Ranch Vineyard was planted in 2009 and is located on the boarder of the Yountville and Oak Knoll AVAs in Napa Valley.

-----

APPELLATION: Napa Valley WINEMAKER: Jeff Ames VINEYARD: Carsi Ranch, planted in 2009 COMPOSITION: 76% Sauvignon Blanc, 24% Semillon SOIL: Clear Lake clay CLONE: SB I HARVEST DATE: September 7, 2018

CROP YIELD: 5 tons/acre OAK: 100% French, 30% new AGING: 10 months in barrel, 10 months in bottle before release, unfined, filtered PRODUCTION: 200cs ALCOHOL: 14.4% RELEASE: April 2020