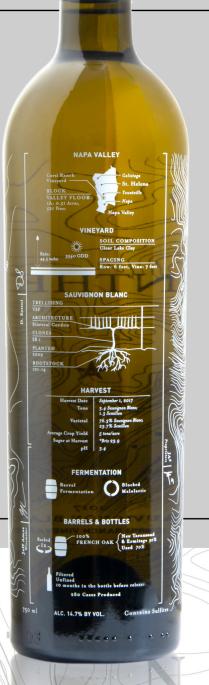

## 2017 SAUVIGNON BLANC Carsi Ranch - Napa Valley

The 2017 Carsi Ranch Vineyard Sauvignon Blanc is the second vintage produced and only 280 cases were made. This exquisite white Bordeaux is comprised of 76.3% Sauvignon Blanc and 23.7% Semillon from the Carsi Ranch Vineyard in Napa Valley. The Carsi Ranch Vineyard is owned by the Sattui family and named after Vittorio Sattui's birthplace. It is located on the boarder of Yountville and Oak Knoll AVAs.

APPELLATION: Napa Valley WINEMAKER: Jeff Ames VINEYARD: Carsi Ranch, planted in 2009 COMPOSITION: 76.3% Sauvignon Blanc, 23.7% Semillon

CLONE: SB I
HARVEST DATE: September I, 2017

CROP YIELD: 5 tons/acre
OAK: 100% French, 30% new
AGING: 10 months in barrel, 10
months in bottle before release,
unfined, filtered
PRODUCTION: 280cs

ALCOHOL: 14.7%