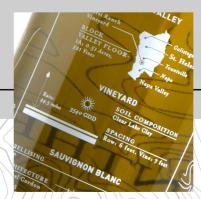

## 2017 SAUVIGNON BLANC Carsi Ranch - Napa Valley

The 2017 Carsi Ranch Vineyard Sauvignon Blanc is the second vintage produced and only 280 cases were made. This exquisite white Bordeaux is comprised of 76.3% Sauvignon Blanc and 23.7% Semillon from the Carsi Ranch Vineyard in Napa Valley. The Carsi Ranch Vineyard is owned by the Sattui family and named after Vittorio Sattui's birthplace. It is located on the boarder of Yountville and Oak Knoll AVAs.

APPELLATION: Napa Valley WINEMAKER: Jeff Ames VINEYARD: Carsi Ranch, planted in 2009 COMPOSITION: 76.3% Sauvignon Blanc, 23.7% Semillon

CLONE: SB I
HARVEST DATE: September I, 2017

CROP YIELD: 5 tons/acre
OAK: 100% French, 30% new
AGING: 10 months in barrel, 10
months in bottle before release,
unfined, filtered
PRODUCTION: 280cs

ALCOHOL: 14.7%